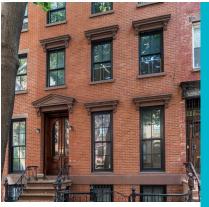

#### **WEST HAMILTON PLACE, JERSEY CITY**

Acquisition Date: 7 October 2015

Total Cost: US\$2,865,894 Purchase Price: US\$1,490,000 Actual Monthly Rent: US\$8,725

Single-family attached

4 bed / 4 bath

Net Square Footage: 2,494 square feet

Note: Total cost includes purchase price, acquisition fees and construction costs.

**BEFORE** Recently restored West Hamilton Place, Jersey City

AFTER Recently restored West Hamilton Place, Jersey City

**AFTER** Recently restored West Hamilton Place, Jersey City