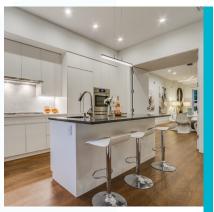

The Dixon Difference includes everything from rooftop decks with sweeping views of surrounding historic districts and private elevators spanning every floor of five-storey homes, to fully-opening, floor-to-ceiling NanaWalls that invite indoor/outdoor living, and master bathrooms with radiant heated floors and glass-enclosed showers. Walk-in closets grant ample space for shoe aficionados, while open kitchens with topof-the-line appliances and massive centre islands give aspiring gourmet chefs a space to embark on inspired culinary adventures. Basement wine cellars let connoisseurs perfect their palates, while recreation rooms give children a chance to imagine and play.

Whichever suite of amenities the Team adds to a property, the result is a beautiful home with added value from which the Fund achieves significantly higher rental income. Read on about the Dixon Difference on our blog at http://bit.ly/dixondifference.