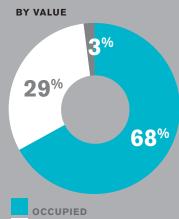

|
|-------------------------|------------|---------------|
| AREA                    | PROPERTIES | VALUE (US\$)  |
| New York Premium        | 148        | 439.7 million |
| Hudson County Premium   | 123        | 236.2 million |
| Hudson County Workforce | 377        | 168.1 million |
| Total                   | 648        | 844.0 million |

| MULTI-FAMILY PORTFOLIO     |       |              |
|----------------------------|-------|--------------|
| JOINT VENTURE ENTITY       | UNITS | VALUE (US\$) |
| Hudson County Multi-Family | 400   | 33.5 million |
| Washington Heights         | 84    | 11.8 million |
| Washington Heights         | 70    | 13.5 million |
| Total                      | 554   | 62.1 million |

#### **PROPERTY DISTRIBUTION BY VALUE**



### **PROPERTY STATUS**





# **Quarterly Closed Properties**

| ADDRESS                                          | REGION              | PROPERTY DESCRIPTION                                                                                        | APPROX.<br>SQ FT | ACQUISITION<br>DATE | TOTAL ACQUISITION COST (US\$) | EST.<br>ANNUAL<br>NET YIELD |
|--------------------------------------------------|---------------------|-------------------------------------------------------------------------------------------------------------|------------------|---------------------|-------------------------------|-----------------------------|
| 144 Central Avenue<br>Montclair, NJ 07042        | Montclair           | 1-family detached <b>Apt 1:</b> 4 bed/2.5 bath  Approximate land size 11,200 sq ft                          |