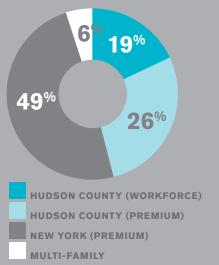

| FREESTANDING PORTFOLIO  |            |               |
|-------------------------|------------|---------------|
| AREA                    | PROPERTIES | VALUE (US\$)  |
| New York Premium        | 148        | 439.7 million |
| Hudson County Premium   | 123        | 236.2 million |
| Hudson County Workforce | 377        | 168.1 million |
| Total                   | 648        | 844.0 million |