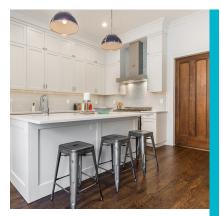

# Renovation and Restoration

On West Hamilton Place in the Hamilton Park Historic District, the Renovation and Restoration Team was tasked with giving this blasé home a suite of amenities that harmonised with its park-facing location. Eager to add surrounding rooftop views without disparaging this home's historic integrity, the Team once again turned to Glazing Vision for their perfect solution.

With a wide assortment of modern rooftop structures, Glazing Vision's skydoor product proved to be a viable solution to the Team's dilemma. Mimicking the appearance of a standard skylight, the skydoor is a state-of-the-art, electronic feature that grants inconspicuous rooftop access. Its unobtrusive proportions offer sustained preservation in the form of a coveted amenity. This skydoor became the first of its kind in New Jersey, and the property became the first in Hamilton Park to have a rooftop deck installed.

Inside, peeling paint tarnished hardwood floors, cramped spaces lacked natural light and outdated appliances and fixtures filled each room; however, the Team recognised the potential behind these off-putting features. They began by gutting the third floor to make way for a floorthrough master suite, complete with a sunlit bedroom, large walk-in closet and a luxurious bathroom boasting a custom walnut vanity, separate soaking tub and a marble shower. At garden level, the Team fashioned a new bathroom and laundry room into the rear extension to fully maximise the home's square footage. Throughout the remainder of the home, taupe colours warmed the walls, marble accents and polished nickel fixtures added sheen, and original casings, crown mouldings, rosettes and pocket doors were meticulously refurbished to preserve historic integrity.

West Hamilton Place is now a four-bedroom, four-bathroom home with modern amenities and outdoor spaces that harmoniously complement its breathtaking surroundings.