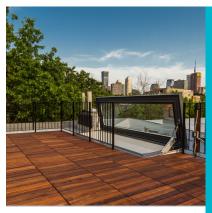

The Dixon Difference includes everything from rooftop decks with sweeping views of surrounding historic districts and private elevators spanning every floor of five-storey homes, to fully-opening, floor-to-ceiling NanaWalls that invite indoor/outdoor living, and master bathrooms with radiant heated floors and glass-enclosed showers. Walk-in closets grant ample space for shoe aficionados, while open kitchens with topof-the-line appliances and massive centre islands give aspiring gourmet chefs a space to embark on inspired culinary adventures. Basement wine cellars let connoisseurs perfect their palates, while recreation rooms give children a chance to imagine and play.